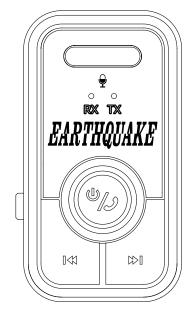

H x W x D: 2.24 in. (57 mm) x 1.27 in. (32.5 mm) x 0.52 in. (13.3 mm)

Weight: 0.56 oz (16 g)

- 1. Microphone
- 2. 3.5mm AUX Port
- 3. RX/TX Mode Switch
- 4. Multi-function Button
- 5. Next Track/Volume +
- 6. USB Type-C Charging Port
- 7. Previous Track/Volume -
- 8. RX/TX Mode Indicators