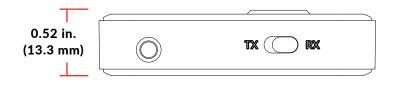

H x W x D: 2.24 in. (57 mm) x 1.27 in. (32.5 mm) x 0.52 in. (13.3 mm)

Weight: 0.56 oz (16 g)

- 1. Microphone
- 2. 3.5mm AUX Port
- 3. RX/TX Mode Switch
- 4. Multi-function Button
- 5. Next Track/Volume +
- 6. USB Type-C Charging Port
- 7. Previous Track/Volume -
- 8. RX/TX Mode Indicators