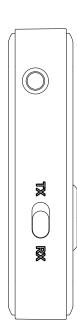

H x W x D: 2.24 in. (57 mm) x 1.27 in. (32.5 mm) x 0.52 in. (13.3 mm)

Weight: 0.56 oz (16 g)

- 1. Microphone
- 2. 3.5mm AUX Port
- 3. RX/TX Mode Switch
- 4. Multi-function Button
- 5. Next Track/Volume +
- 6. USB Type-C Charging Port
- 7. Previous Track/Volume -
- 8. RX/TX Mode Indicators