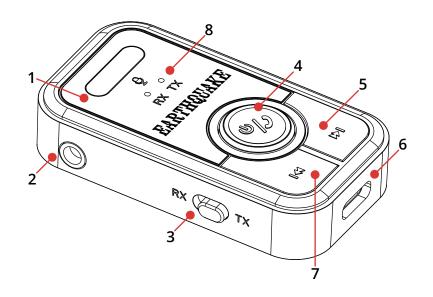

H x W x D: 2.24 in. (57 mm) x 1.27 in. (32.5 mm) x 0.52 in. (13.3 mm)

Weight: 0.56 oz (16 g)

- 1. Microphone
- 2. 3.5mm AUX Port
- 3. RX/TX Mode Switch
- 4. Multi-function Button
- 5. Next Track/Volume +
- 6. USB Type-C Charging Port
- 7. Previous Track/Volume -
- 8. RX/TX Mode Indicators