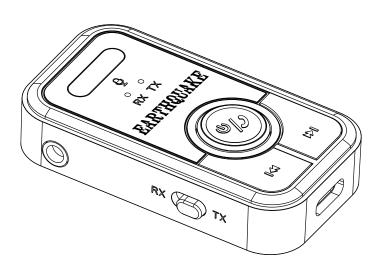

H x W x D: 2.24 in. (57 mm) x 1.27 in. (32.5 mm) x 0.52 in. (13.3 mm)

Weight: 0.56 oz (16 g)

- 1. Microphone
- 2. 3.5mm AUX Port
- 3. RX/TX Mode Switch
- 4. Multi-function Button
- 5. Next Track/Volume +
- 6. USB Type-C Charging Port
- 7. Previous Track/Volume -
- 8. RX/TX Mode Indicators