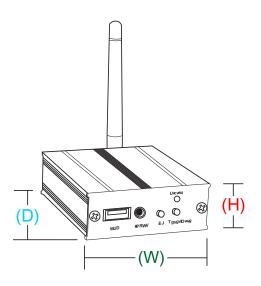

#### **DIMENSIONS**

| (H) Height | 1" (25mm)    |
|------------|--------------|
| (W) Width  | 2.75" (69mm) |
| (D) Depth  | 3.14" (80mm) |

SWAT-2.4X MSRP: \$349.00/SET