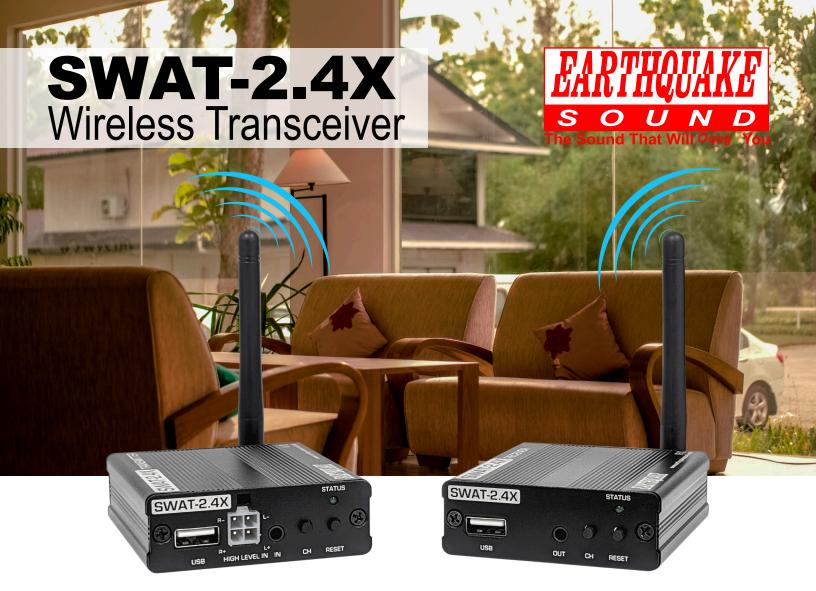

The SWAT-2.4X is a wireless audio transceiver that allows users to wirelessly play audio from the audio source to almost any powered speaker or amplifier.

The SWAT-2.4X is the perfect solution for your home theater set up. With the SWAT-2.4X, you don't have to worry about wiring a subwoofer that sits on the side of the room. For a high-end theater system, use one, two or even three supernova subwoofers since one transmitter can pair to multiple receivers. Should you need to rearrange the subwoofers, there is no re-wiring required when using the SWAT-2.4X in your system.

The SWAT-2.4X is also ideal for parties and entertaining. For a seamless outdoor audio system, use the SWAT-2.4X and avoid the headache of outdoor wiring. You can play music from your source inside the house and the sound will emit from the speakers outside. The SWAT-2.4X is also great for DJs who want more freedom when setting up their speakers

### SWAT-2.4X Features:

- 20 Broadcast/Pairing Channels
- Two Inputs Types with Mic and Stereo Support
- High/Speaker Level Input Connects to Amplifier
- Point-to-Point & Point-to-Mass Broadcast
- 5V USB Connection Supports Power
- Digital Transmission
- Highest Sampling Ratio: 64kHz/16-bit x 2
- Frequency Response: 20Hz-20kHz
- Frequency Band: 2.4GHz
- HDCD Transmission Grade
- Low Latency (<0.5ms)</li>
- Low Power Consumption
- Audio Muting Function
- Auto Channel Scanning Function