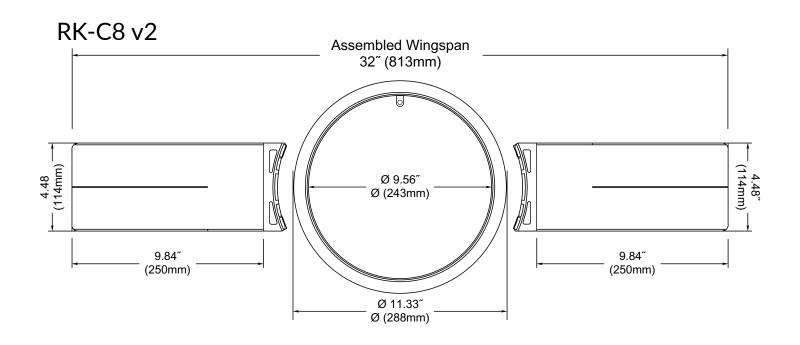

orated aluminum dog-ear piece can be trimmed and positioned onto the mounting bracket 360 degrees for the utmost in versatility and either stapled, nailed, or screwed easily into ceiling joists providing a reliable and secure setup within a matter of minutes.



#### **Features**

- Extremely quick install
- Easy for drywall installers to spot and cut around
- Anti-rust Aluminum dog-ears for more installation flexibility
- Compatible with all Earthquake ceiling speakers
- 360° dog-ear positioning for mounting versatility

### In The Box

x2 Plastic Speaker Mounting Bracket Rings x4 Perforated Anti-Rust Aluminum Mounting Wings RK-C6 v2 Rough-In Kit MSRP: \$59.99/PAIR

RK-C8 v2 Rough-In Kit MSRP: \$59.99/PAIR



### NEW CONSTRUCTION ROUGH-IN KITS RK-C6 v2 & RK-C8 v2

# **SPECIFICATIONS**