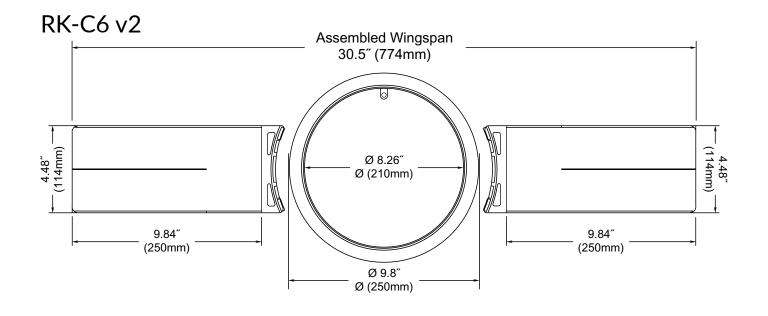

rforated aluminum dog-ear piece can be trimmed and positioned onto the mounting bracket 360 degrees for the utmost in versatility and either stapled, nailed, or screwed easily into ceiling joists providing a reliable and secure setup within a matter of minutes.



#### **Features**

- Extremely quick install
- Easy for drywall installers to spot and cut around
- Anti-rust Aluminum dog-ears for more installation flexibility
- Compatible with all Earthquake ceiling speakers
- 360° dog-ear positioning for mounting versatility

### In The Box

x2 Plastic Speaker Mounting Bracket Rings x4 Perforated Anti-Rust Aluminum Mounting Wings RK-C6 v2 Rough-In Kit MSRP: \$59.99/PAIR

RK-C8 v2 Rough-In Kit MSRP: \$59.99/PAIR



### NEW CONSTRUCTION ROUGH-IN KITS RK-C6 v2 & RK-C8 v2

# **SPECIFICATIONS**