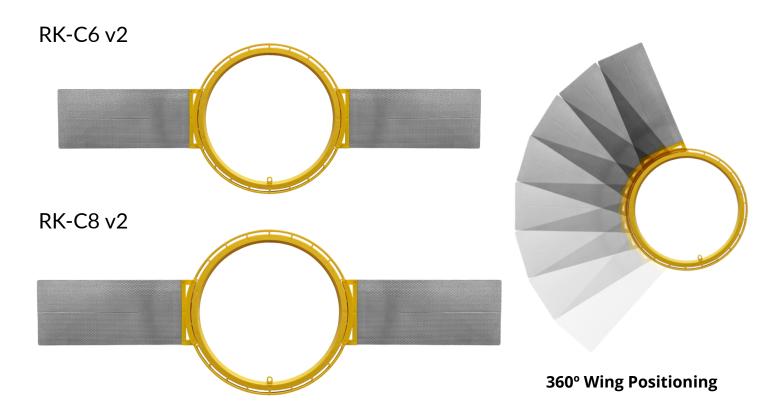

### HOME AUDIO INSTALLATION MADE EASY

Earthquake Sound's second version rough-in kits offer extreme versatility for the installation of <u>all Earthquake 6.5</u> and 8 inch in-wall/in-ceiling speakers. Each rough-in kit is designed to expedite home audio installation during new construction with guaranteed customer satisfaction. Flexible and straightforward installation is made possible with the

extended anti-rust aluminum snap-on dog-ears and rough-in mounting rings. Each perforated aluminum dog-ear piece can be trimmed and positioned onto the mounting bracket 360 degrees for the utmost in versatility and either stapled, nailed, or screwed easily into ceiling joists providing a reliable and secure setup within a matter of minutes.

#### **Features**

- Extremely quick install
- Easy for drywall installers to spot and cut around
- Anti-rust Aluminum dog-ears for more installation flexibility
- Compatible with all Earthquake ceiling speakers
- 360° dog-ear positioning for mounting versatility