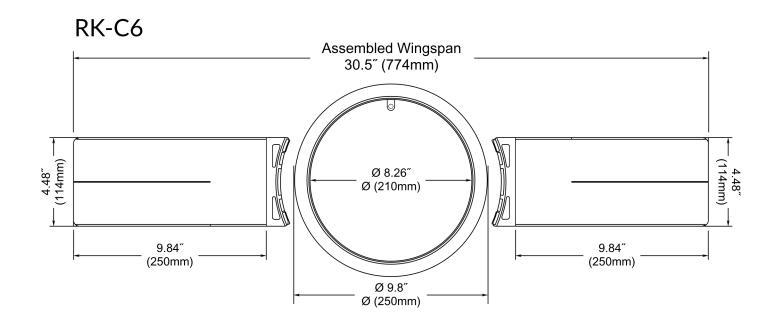

ngs. Each perforated aluminum dog-ear piece can be trimmed and positioned onto the mounting bracket 360 degrees for the utmost in versatility and either stapled, nailed, or screwed easily into ceiling joists providing a reliable and secure setup within a matter of minutes.



#### **Features**

- Extremely quick install
- Easy for drywall installers to spot and cut around
- Anti-rust Aluminum dog-ears for more installation flexibility
- Compatible with all Earthquake ceiling speakers
- 360° dog-ear positioning for mounting versatility

#### In The Box

x2 Plastic Speaker Mounting Bracket Rings x4 Perforated Anti-Rust Aluminum Mounting Wings RK-C6 Rough-In Kit MSRP: \$49.99/PAIR

RK-C8 Rough-In Kit MSRP: \$49.99/PAIR



# NEW CONSTRUCTION ROUGH-IN KITS RK-C6 & RK-C8

## **SPECIFICATIONS**