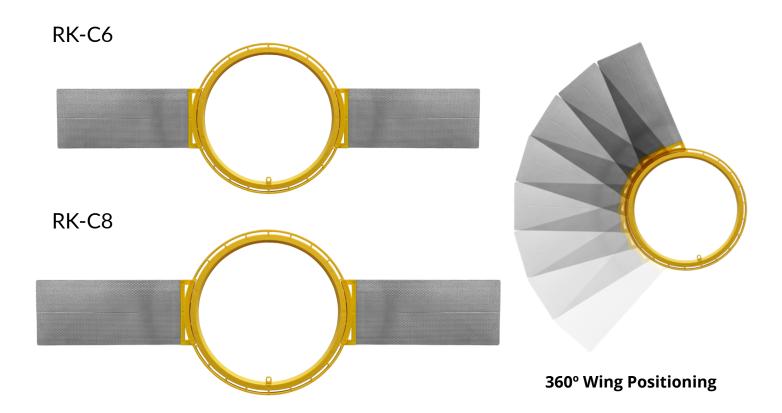

tended anti-rust aluminum snap-on dog-ears and rough-in mounting rings. Each perforated aluminum dog-ear piece can be trimmed and positioned onto the mounting bracket 360 degrees for the utmost in versatility and either stapled, nailed, or screwed easily into ceiling joists providing a reliable and secure setup within a matter of minutes.

#### **Features**

- Extremely quick install
- Easy for drywall installers to spot and cut around
- Anti-rust Aluminum dog-ears for more installation flexibility
- Compatible with all Earthquake ceiling speakers
- 360° dog-ear positioning for mounting versatility