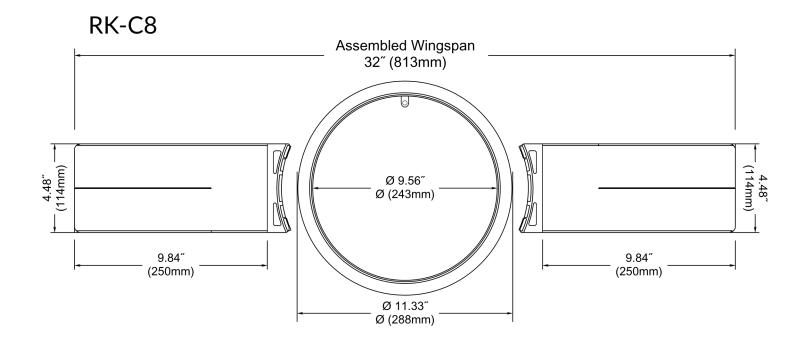

s. Each perforated aluminum dog-ear piece can be trimmed and positioned onto the mounting bracket 360 degrees for the utmost in versatility and either stapled, nailed, or screwed easily into ceiling joists providing a reliable and secure setup within a matter of minutes.



#### **Features**

- Extremely quick install
- Easy for drywall installers to spot and cut around
- Anti-rust Aluminum dog-ears for more installation flexibility
- Compatible with all Earthquake ceiling speakers
- 360° dog-ear positioning for mounting versatility

#### In The Box

x2 Plastic Speaker Mounting Bracket Rings x4 Perforated Anti-Rust Aluminum Mounting Wings RK-C6 Rough-In Kit MSRP: \$49.99/PAIR

RK-C8 Rough-In Kit MSRP: \$49.99/PAIR



# NEW CONSTRUCTION ROUGH-IN KITS RK-C6 & RK-C8

## **SPECIFICATIONS**