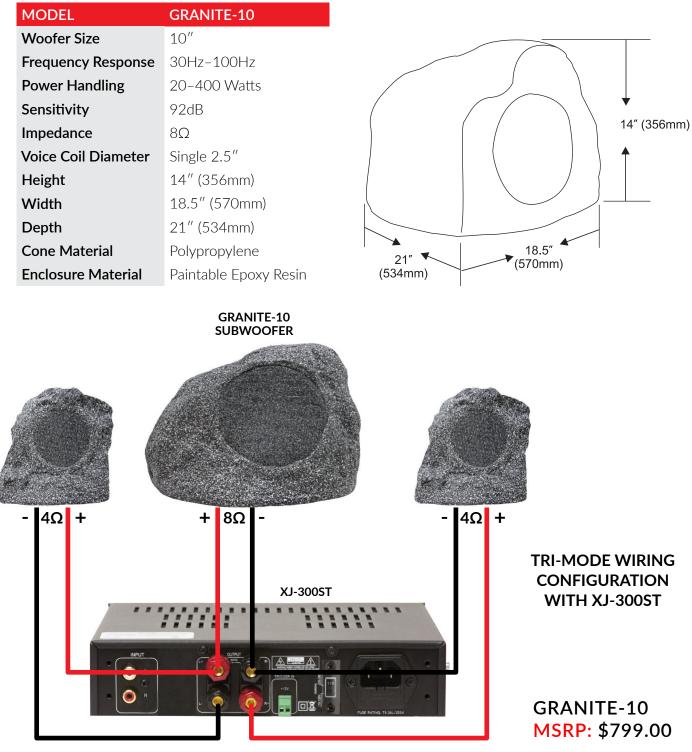

#### **GRANITE-10**

### **SPECIFICATIONS**

XJ-300ST amplifier and Granite-52 outdoor speakers sold separately