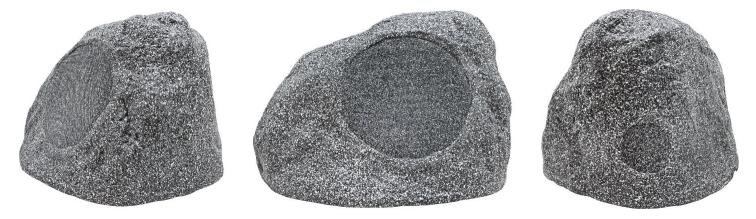

## **GRANITE-10**

The new Granite-10 Outdoor Subwoofer is the newest addition to Earthquake's ROCK-ON speaker series. It was specifically designed to imitate a rock-like appearance that can easily blend in with any outdoor environment. The enclosure of the Granite-10 is made from an extremely durable epoxy resin construction and other UV treated materials making this subwoofer an ideal choice for the most demanding outdoor elements. The ROCK-ON Granite-10 Subwoofer features a high power crossover that reduces distortions and produces pure sound that blends in with nature. The ROCK-ON Granite-10 brings true bass to your outdoor space which is something that is greatly needed in today's rock speaker market. The Granite-10 is ported with an "S" shape that also helps in preventing water & moisture from getting trapped inside the structure. The Earthquake ROCK-ON Granite-10 Outdoor Subwoofer is a great choice for adding bass to any new or pre-existing outdoor audio system. The enclosure can also be painted so that it may match or compliment your garden, pool area, front yard, back yard, etc. With the Earthquake Granite-10 you will turn any outdoor space into an entertainment center.

#### TOUGH & RUGGED

The enclosure of the Granite-10 is constructed with an extremely durable epoxy resin and further enhanced with UV treated materials. This makes the subwoofer withstand the most demanding outdoor elements and is built to last.

#### **"S" SHAPED PORT**

The port of the Granite-10 was specifically designed to be "S" shaped so that water cannot get trapped inside. Multiple tests were done to make sure that this subwoofer could stand up against the most abusive weather conditions.

#### PAINTABLE ENCLOSURE

This subwoofer comes out of the box with a stock granite finish enclosure. This outer finish can also be custom painted to your liking so that it can further blend into its surroundings.