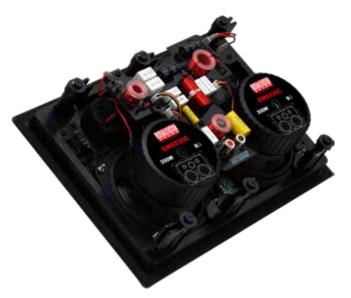

### **EWS FEATURES:**

- Edgeless design for reduced visibility/seamless blend with smaller footprint
- Low mass stiff Kevlar cone bodies for a very smooth & accurate output with attention to details
- Easy Turn-N-Lock™ installation mechanism for safe, time efficient and professional installation
- · Gold plated, spring loaded terminals
- Elaborate crossover networks with highest quality capacitors and inductors. 12dB/octave with polyswitch protection
- · Magnetically attached paintable grilles
- Extruded aluminum body
- 1" (25mm) silk dome NEO swivel-action tweeters
- ±3dB bass and treble controls (additional ± 3dB Mid on EWS530C)