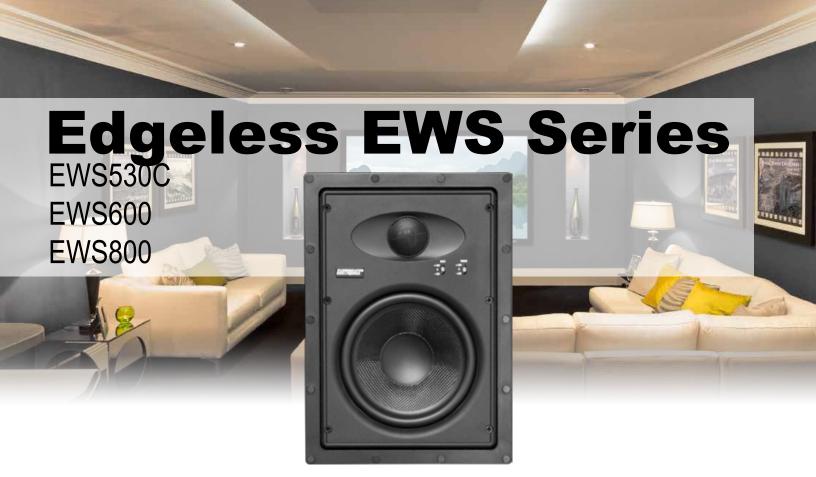

The Edgeless Series of In-Wall Speakers is one of Earthquake Sound's most valued speaker lines. Designed with aesthetics (WAF-wife approval factor) and sound quality in mind, these speakers seamlessly blend into their surrounding as they provide a lifetime of durability and high-end performance. The goal here is to seamlessly blend into any interior decor and to reproduce the sound of a concert hall or the sound of a movie sound track in any room with the EDGELESS speakers. The EDGELESS speakers deliver deep, natural bass from the design of their advanced cone and surround. Superb sonic accuracy is guaranteed by the utilization of stiff Kevlar in the woofer and silk in the tweeters. Additionally, you can customize the sound of the speakers with +/- 3dB adjustment switches that optimize the sound to the acoustics of the room and end user's own personal preference.

### **EWS FEATURES:**

- Edgeless design for reduced visibility/seamless blend with smaller footprint
- Low mass stiff Kevlar cone bodies for a very smooth & accurate output with attention to details
- Easy Turn-N-Lock™ installation mechanism for safe, time efficient and professional installation
- · Gold plated, spring loaded terminals
- Elaborate crossover networks with highest quality capacitors and inductors. 12dB/octave with polyswitch protection
- · Magnetically attached paintable grilles
- Extruded aluminum body
- 1" (25mm) silk dome NEO swivel-action tweeters
- ±3dB bass and treble controls (additional ± 3dB Mid on EWS530C)

# **EWS Information** In-Wall & Center Speakers