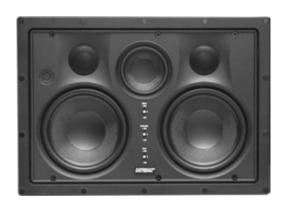

#### **SPECIFICATIONS:**

|                    | EWS530C    | EWS600     | EWS800     |
|--------------------|------------|------------|------------|
| Power Handling Max | 350 Watts  | 300 Watts  | 500 Watts  |
| Frequency Response | 40Hz-20kHz | 40Hz-20kHz | 30Hz-20kHz |
| Nominal Impedance  | 8-Ohm      | 8-Ohm      | 8-Ohm      |

#### **DIMENSIONS:**

|                | EWS530C            | EWS600              | EWS800            |
|----------------|--------------------|---------------------|-------------------|
| Outer Dim.     | 13 3/4" x 9 3/4"   | 11 15/16" x 8 9/16" | 13 3/4" x 9 3/4"  |
|                | (349mm x 248mm)    | (303mm x 248mm)     | (349mm x 248mm)   |
| Cut Out Dim.   | 12 7/8" x 8 13/16" | 10 7/8" x 7 7/16"   | 12 7/8 x 8 13/16" |
|                | (326mm x 224mm)    | (275mm x 188mm)     | (326mm x 224mm)   |
| Mounting Depth | 3 3/16" (85mm)     | 3 9/16" (90mm)      | 4 1/16" (103mm)   |