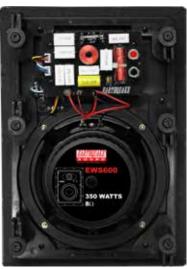

#### **SPECIFICATIONS:**

|                    | EWS530C    | EWS600     | EWS800     |
|--------------------|------------|------------|------------|
| Power Handling Max | 350 Watts  | 300 Watts  | 500 Watts  |
| Frequency Response | 40Hz-20kHz | 40Hz-20kHz | 30Hz-20kHz |
| Nominal Impedance  | 8-Ohm      | 8-Ohm      | 8-Ohm      |