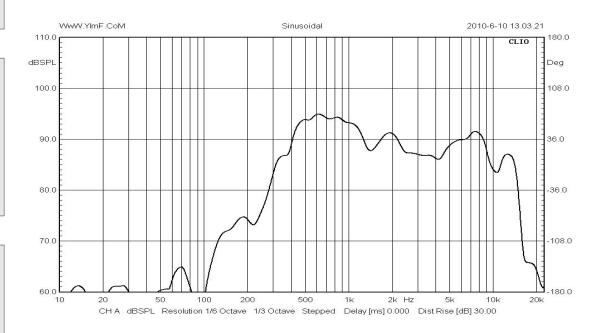

## **Specification**

Nominal Basket Diameter 5", 127mm Nominal Impedance 8-Ohms Max Power Rating 100 Watts Resonance 503Hz +15% Usable Frequency Range 300Hz - 14kHz Sensitivity 96 dB Magnet Weight 30 oz. Voice Coil Diameter 1-3/16", 30mm

#### **Thiele & Small Parameters**

Resonant Frequency (Fo) 503Hz DC resistance (Re) 6.5 Ohms Coil Inductance (Le) 1.257 mH Mechanical Q (Qms) 11.286 Electromagnetic Q (Qes) 1.635 Total Q (Qts) 1.428 Compliance Equivalent Vol (Vas) 0.165 liters / 0.006 cu. ft. Mechanical Compliance of Suspension (Cms) 0.018 mm/N BL Product (BL) 8.434 T-m Diaphragm Mass (Mmd) 5.236 grams Maximum Linear Excursion (Xmax) 2 mm Surface Area of Cone (Sd) 0.0082 sqM