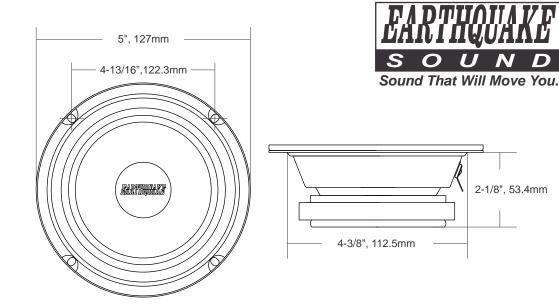

# **Mounting Information**

Recommended Enclosure Volume

Sealed 2.8-5.6 liters/0.1-0.2 cu.ft. Vented 3.4-15.6 liters/0.12-0.55 cu.ft. **Overall Diameter** 5", 127mm **Cut Out Diameter** 4-3/8 ", 112.5mm Front Sealing Gasket fitted as standard Rear Sealing Gasket fitted as standard Mounting Holes Diameter 4-13/16", 122.3mm Mounting Depth 2-1/8", 53.4mm