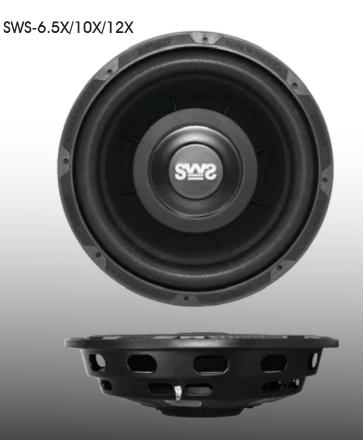

## SWS Deep Bass from a Shallow Space

SWS, or Shallow Woofer System, is a patented technology by Earthquake Sound. This line of subs has a mounting depth 60% less than conventional subwoofers. However, they do not sacrifice quality for convenience. With an excursion of 2.5 inches, SWS subwoofers prove that good things do come in small packages. The installation possibilities are endless since SWS subs can fit in front doors, under seats, and even in kick panels.

## Features:

- Low profile mount for placement anywhere
- 4-Ohm impedance
- Inverted style cone design for maximum excursion in shallow mount applications
- High temperature voice with heat-sink attached
- NOMEX/ROMEX spider assembly
- Protected by 3 U.S. patents