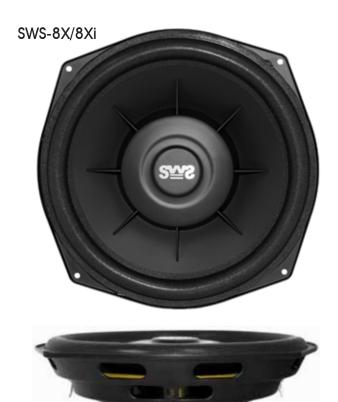

## SWS Deep Bass from a Shallow Space

SWS, or Shallow Woofer System, is a patented technology by Earthquake Sound. This line of subs has a mounting depth 60% less than conventional subwoofers. However, they do not sacrifice quality for convenience. With an excursion of 2.5 inches, SWS subwoofers prove that good things do come in small packages. The installation possibilities are endless since SWS subs can fit in front doors, under seats, and even in kick panels.

An added bonus is the 8-inch SWS is designed to perfectly and exactly replace factory subwoofers in BMWs.

## Features:

- Low profile mount for placement anywhere
- 4-Ohm impedance
- Inverted style cone design for maximum excursion in shallow mount applications
- High temperature voice with heat-sink attached
- NOMEX/ROMEX spider assembly
- Protected by 3 U.S. patents