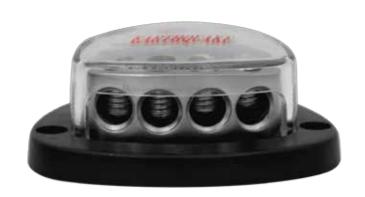

## MACHINE TOOLED 100% BRASS FOR HIGH CURRENT APPLICATIONS

DB-1244

Machine tooled from solid brass, the Earthquake distribution blocks are triple hard plated with 24K gold and nickel-plated; for high current applications & maximum power delivery.

<u>DB-0224:</u> One (0-gauge) input with one (2-gauge), two (4-gauge), & two (8-gauge) outputs.

DB-1244: One 2-gauge input with four 4-gauge outputs.