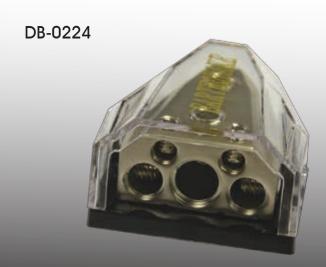

Extremely versatile designs make the DB-0224 the "Block Of Choice"; with 1-gauge input, you can hook one 2-gauge, two 4-gauge, two 8-gauge output power cables to cover all your needs.

Fully insulated, corrosion resistant & long durability make the DB's the prime choice for Professional installers.

<u>DB-0224:</u> One (0-gauge) input with one (2-gauge), two (4-gauge), & two (8-gauge) outputs.

DB-1244: One 2-gauge input with four 4-gauge outputs.