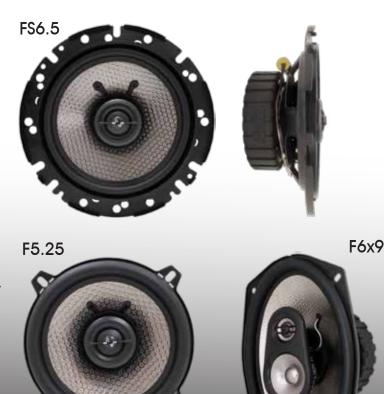

## Focus Coaxials

Focus<sup>™</sup> speakers are engineered by Earthquake Sound to meet the demands of the toughest musical and environmental situations in the high fidelity world. Focus<sup>™</sup> speakers pump high performance sound through neodymium tweeters and poly injected dual layer cones. These speakers provide the best sound quality possible while keeping mounting issues in mind. They are comparable in sound and construction quality to speakers that cost over double in price. There are no obstacles for installing these speakers and no shortcuts in their construction materials.

## Features:

- 4-Ohm impedance
- Low mass poly injection cone bodies for top notch accuracy and sound quality
- High flow ventilation stamped steel basket design
- Over hung butyl rubber surround which increases pistons size thus increasing musical output and accuracy
- NOMEX/ROMEX spider assemblies for a strong, durable and more linear suspension
- Shallow mount designs for American and foreign cars and trucks
- Variable mount FS6.5; 6-1/2" component speaker for installation in almost any vehicle
- Swiveling 1 inch (25mm) dome tweeters with NEO magnets
- Mellow color scheme for easier color matching
- Girlle included