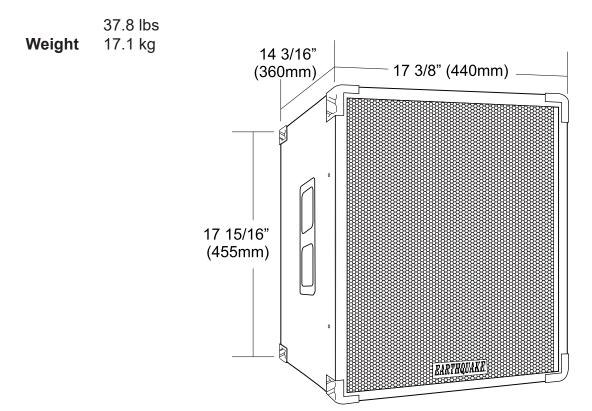

The P12 is an excellent choice for the DJ on the go as well as audiophiles. It is extremely portable and weighs in at just under 38 pounds. The P12 accepts the following inputs; Speakon, TRS, and speaker level; thus it can be a great addition to the DJ-Quake 2.1 v2 or any DJ system.

## **DJ-Quake P12 Features:**

- 12-inch passive subwoofer
- 1000 watts (500 RMS)
- 35mm stand adapter
- Speakon input/output to pass the signal to an additional woofer
- · Balanced TRS input and output
- Polyurethane box with carrying handles and corner bumpers
- Speaker level inputs