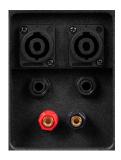

The P12 is an excellent choice for the DJ on the go as well as audiophiles. It is extremely portable and weighs in at just under 38 pounds. The P12 accepts the following inputs; Speakon, TRS, and speaker level; thus it can be a great addition to the DJ-Quake 2.1 v2 or any DJ system.

## **DJ-Quake P12 Features:**

- 12-inch passive subwoofer
- 1000 watts (500 RMS)
- 35mm stand adapter
- Speakon input/output to pass the signal to an additional woofer
- · Balanced TRS input and output
- Polyurethane box with carrying handles and corner bumpers
- Speaker level inputs

## **DJ-Quake P12** Passive Subwoofer System

**Power Handling** 1000 Watts (500 Watts RMS)

Subwoofer Size 12-inch

Sub Crossover Freq. 30 - 70 Hz

Nominal Impedance 8-Ohm

Input Connections Balanced TRS (In/Out) Speakon (In/Out) Speaker Terminal