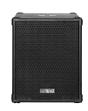

## **DJ-Quake P12** Passive Subwoofer System

Earthquake Sound is proud to bring to you the new DJ-Quake P12. This is a portable passive 12" subwoofer to add more punch to your existing DJ-Quake 2.1 v2 system.

The P12 is an excellent choice for the DJ on the go as well as audiophiles. It is extremely portable and weighs in at just under 38 pounds. The P12 accepts the following inputs; Speakon, TRS, and speaker level; thus it can be a great addition to the DJ-Quake 2.1 v2 or any DJ system.

## **DJ-Quake P12 Features:**

- 12-inch passive subwoofer
- 1000 watts (500 RMS)
- 35mm stand adapter
- Speakon input/output to pass the signal to an additional woofer
- · Balanced TRS input and output
- Polyurethane box with carrying handles and corner bumpers
- Speaker level inputs