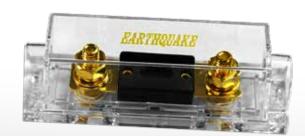

<u>FBNL-1:</u> Comes complete with a 100 amperes ANL fuse and accepts one (0-4 gauge) input.

<u>FBNL-150:</u> Comes complete with a 150 amperes ANL fuse and accepts one (0-4 gauge) input.

<u>ANL FUSES:</u> Available in 100 / 150 / 200 / 250 amperes.

**FBNL-150** 

FBNI-1

**ANL FUSES** 

Earthquake Sound Corp. 2727 McCone Ave. Hayward, CA 94545 USA. www.earthquakesound.com U.S. Toll Free: (800) 576-7944 Fax: (510) 732-1095