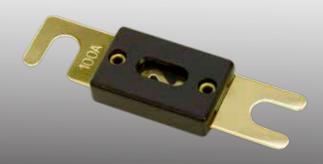

<u>FBNL-1:</u> Comes complete with a 100 amperes ANL fuse and accepts one (0-4 gauge) input.

<u>FBNL-150:</u> Comes complete with a 150 amperes ANL fuse and accepts one (0-4 gauge) input.

<u>ANL FUSES:</u> Available in 100 / 150 / 200 / 250 amperes.

**FBNL-150** 

FBNI-1

**ANL FUSES** 

Earthquake Sound Corp. 2727 McCone Ave. Hayward, CA 94545 USA. www.earthquakesound.com U.S. Toll Free: (800) 576-7944 Fax: (510) 732-1095