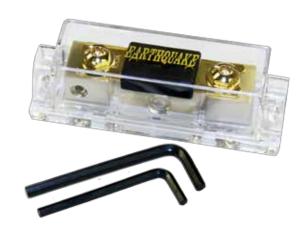

## SOLID BRASS TRIPLE PLATED 24K GOLD

The high performance ANL style fuse holders are crafted from solid brass. They are triple plated / 24K gold to ensure maximum current flow and durability.

The FBNL-1 accepts up to 0-gauge input, it includes a 100 ampere ANL fuse and 2 hex wrenches to complete the job.

Safety is ensured by fully protecting the top & bottom of the holder (zero exposition) to outside elements. Fully insulated, corrosion resistant & long durability make the FBNL's the prime choice for professional installers.

<u>FBNL-1:</u> Comes complete with a 100 amperes ANL fuse and accepts one (0-4 gauge) input.

<u>FBNL-150:</u> Comes complete with a 150 amperes ANL fuse and accepts one (0-4 gauge) input.

<u>ANL FUSES:</u> Available in 100 / 150 / 200 / 250 amperes.