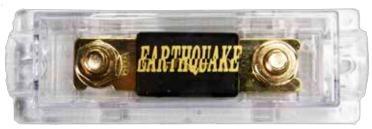

| Red Power Wire                          | 17 ft (5.18m) | 4-Gauge  |
|-----------------------------------------|---------------|----------|
| Black Ground Wire                       | 3 ft (0.9m)   | 4-Gauge  |
| Speaker Wire                            | 20 ft (6.1m)  | 16-Gauge |
| Blue Remote Turn On Wire                | 16 ft (4.8m)  | 16-Gauge |
| Silver Twisted-Pair<br>RCA Interconnect | 18 ft (5.5m)  | Straight |
| Black Split Loom                        | 6 ft (1.83m)  | OD 13mm  |
| Gold Plated ANL Fuse Holder             | ANL Fuse      | 150 A    |