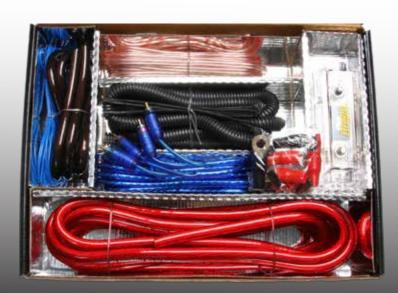

## AK-5000 Install Kit

The AK kits are designed to fulfill all your installation needs. These "Do All" packages include all wires, connectors, ties, screws, and fuses needed for complete amplifier installation. Maximum conductivity and zero losses are guaranteed by using 100% oxygen free pure copper.

| Red Power Wire                          | 17 ft (5.18m) | 4-Gauge  |
|-----------------------------------------|---------------|----------|
| Black Ground Wire                       | 3 ft (0.9m)   | 4-Gauge  |
| Speaker Wire                            | 20 ft (6.1m)  | 16-Gauge |
| Blue Remote Turn On Wire                | 16 ft (4.8m)  | 16-Gauge |
| Silver Twisted-Pair<br>RCA Interconnect | 18 ft (5.5m)  | Straight |
| Black Split Loom                        | 6 ft (1.83m)  | OD 13mm  |
| Gold Plated ANL Fuse Holder             | ANL Fuse      | 150 A    |

## Includes:

4 Ring Terminals: 3 red/1 black2 Spade Terminals: 1 red/1 black5 Fork Terminals: 3 red/2 black

- 4 Female Disconnects: 2 red/2 black

- 1 Connector for Remote Turn-On Wire: 1 red

1 Self Tapping Screw: Tinned10 Black Cable Ties, 120mm long