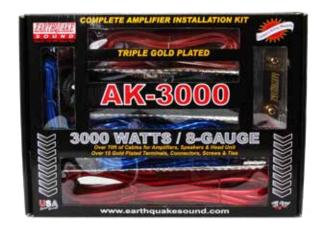

## AK-3000 Install Kit

The AK kits are designed to fulfill all your installation needs. These "Do All" packages include all wires, connectors, ties, screws, and fuses needed for complete amplifier installation. Maximum conductivity and zero losses are guaranteed by using 100% oxygen free pure copper.

| Red Power Wire                          | 17 ft (5.18m) | 8-Gauge  |
|-----------------------------------------|---------------|----------|
| Black Ground Wire                       | 3 ft (0.9m)   | 8-Gauge  |
| Speaker Wire                            | 20 ft (6.1m)  | 16-Gauge |
| Blue Remote Turn On Wire                | 16 ft (4.8m)  | 16-Gauge |
| Silver Twisted-Pair<br>RCA Interconnect | 18 ft (5.5m)  | Straight |
| Black Split Loom                        | 6 ft (1.83m)  | OD 8mm   |
| Gold Plated ANL Fuse Holder             | ANL Fuse      | 60 A     |