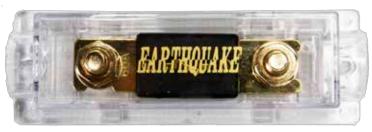

| Red Power Wire                          | 17 ft (5.18m) | 8-Gauge  |
|-----------------------------------------|---------------|----------|
| Black Ground Wire                       | 3 ft (0.9m)   | 8-Gauge  |
| Speaker Wire                            | 20 ft (6.1m)  | 16-Gauge |
| Blue Remote Turn On Wire                | 16 ft (4.8m)  | 16-Gauge |
| Silver Twisted-Pair<br>RCA Interconnect | 18 ft (5.5m)  | Straight |
| Black Split Loom                        | 6 ft (1.83m)  | OD 8mm   |
| Gold Plated ANL Fuse Holder             | ANL Fuse      | 60 A     |