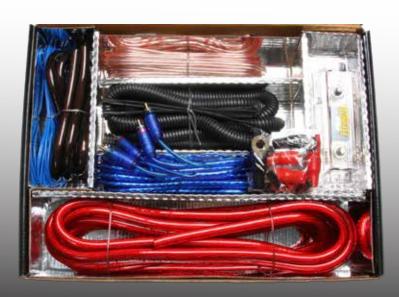

## AK-3000 Install Kit

The AK kits are designed to fulfill all your installation needs. These "Do All" packages include all wires, connectors, ties, screws, and fuses needed for complete amplifier installation. Maximum conductivity and zero losses are guaranteed by using 100% oxygen free pure copper.

| Red Power Wire                          | 17 ft (5.18m) | 8-Gauge  |
|-----------------------------------------|---------------|----------|
| Black Ground Wire                       | 3 ft (0.9m)   | 8-Gauge  |
| Speaker Wire                            | 20 ft (6.1m)  | 16-Gauge |
| Blue Remote Turn On Wire                | 16 ft (4.8m)  | 16-Gauge |
| Silver Twisted-Pair<br>RCA Interconnect | 18 ft (5.5m)  | Straight |
| Black Split Loom                        | 6 ft (1.83m)  | OD 8mm   |
| Gold Plated ANL Fuse Holder             | ANL Fuse      | 60 A     |

## Includes:

4 Ring Terminals: 3 red/1 black2 Spade Terminals: 1 red/1 black

- 5 Fork Terminals: 3 red/2 black

- 4 Female Disconnects: 2 red/2 black

- 1 Connector for Remote Turn-On Wire: 1 red

1 Self Tapping Screw: Tinned10 Black Cable Ties, 120mm long