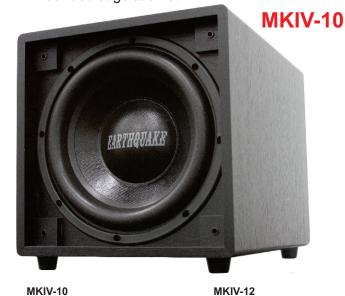

## Product Release

MKIV10/12

The Sound That Will Move You

Rounded edge cabinet

**MSRP** MKIV-10 \$799.00 MKIV-12 \$899.00

12-1/8" (308mm) (H) Height w/ feet 14-3/4" (375mm) 12" (305mm) 14-3/4" (375mm) (W) Width w/ Amplifier (D) Depth w/ grille 17-3/4" (451mm) 15-3/4" (401mm)