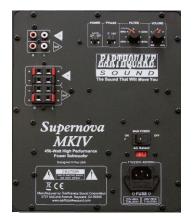

## **High Power & Efficiency**

Supernova MKIV Series is designed for accurate reproduction of bass and sub-bass frequencies.

With its patented SLAPS technology, one amplifier produces the output of two woofers, this being more economically efficient. Yes! The SLAPS will reduce your power consumption and it also has a powerful 450-Watt class "A/B" amplifier with a multitude of user friendly features like the auto detection switch, 0 - 180° phase switch, 12dB/octave variable filter and more!

## Features:

- 450-Watt Class "A/B" power amplifier
- Dual firing powered subwoofer with SLAPS passive
- 12dB/Octave variable filter from 40 180Hz
- Auto Signal detection for on or off
- SLAPS technology increases dB level and saves energy
- Low level (RCA) inputs and High level input
- 0 180° phase shift