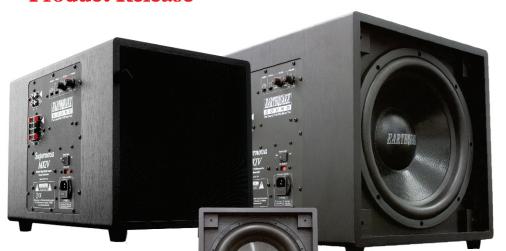

## Product Release

MKIV10/12

The Sound That Will Move You

## **High Power & Efficiency**

Supernova MKIV Series is designed for accurate reproduction of bass and sub-bass frequencies.

With its patented SLAPS technology, one amplifier produces the output of two woofers, this being more economically efficient. Yes! The SLAPS will reduce your power consumption and it also has a powerful 450-Watt class "A/B" amplifier with a multitude of user friendly features like the auto detection switch, 0 - 180° phase switch, 12dB/octave variable filter and more!

## Features:

- 450-Watt Class "A/B" power amplifier
- Dual firing powered subwoofer with SLAPS passive
- 12dB/Octave variable filter from 40 180Hz
- Auto Signal detection for on or off
- SLAPS technology increases dB level and saves energy
- Low level (RCA) inputs and High level input
- 0 180° phase shift