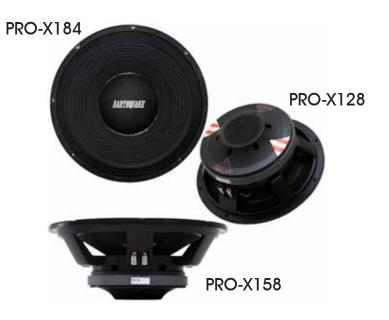

## **Pro-X Series**

Earthquake Sound Pro-X Series die cast professional subwoofers are specifically designed to deliver hard hitting bass with tight sound.

Available 12-inch, 15-inch and 18-inch sizes, these die cast Pro-X woofers are perfect for car audio as well as prosound/DJ applications. They are also ideal for small ported or sealed enclosures.

| Specification         | PRO-X128  | PRO-X158    | PRO-X184  |
|-----------------------|-----------|-------------|-----------|
| Power Handling        | 600WRMS   | 700 WRMS    | 800 WRMS  |
|                       | 1200 WMAX | 1400 WMAX   | 1600 WMAX |
| Impedance             | 8-Ohm     | 8-Ohm       | 4-Ohm     |
| Efficiency<br>(1W/1M) | 96 dB SPL | 97.5 dB SPL | 98 dB SPL |
| Cutout Diameter       | 11-1/8"   | 12-3/16"    | 16-15/16" |
|                       | (284mm)   | (360mm)     | (430mm)   |
| Mounting Depth        | 4-13/16"  | 5-3/4"      | 7-11/16"  |
|                       | (122mm)   | (146mm)     | (195mm)   |