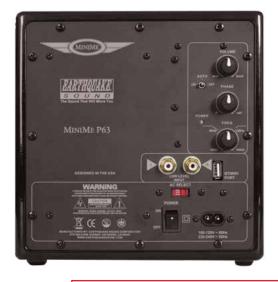

## Compact Subwoofer MiniMe-P63

The MiniMe P63 was designed for people who love to experience music and movies at full throttle but are tight on space. The MiniMe P63 stands strong through the symbiotic relationship of the one 6.5" premium long throw active driver and two 6.5" passive radiators. The utilization of the passive radiators increases the capability and efficiency for ultra-low frequency reproduction, allowing you to achieve a louder, more powerful bass without requiring more power from the amp.

Keeping the issue of limited space in mind, the MiniMe P63 offers a conveniently placed 5.2V USB power adapter, allowing the subwoofer to charge or power any other USB compatible devices, helping you economize and utilize your living space more efficiently.

The MiniMe P63 is compact, powerful, and beautiful. Its components are enclosed in a laborious, high-end, piano gloss finish. Available in black and white as well as three limited edition color finishes (red, silver, and yellow), the MiniMe-P63 can easily blend into any décor.

## MiniMe-P63 Features:

- Ported enclosure
- Compact and powerful
- Piano gloss finish
- Long throw active driver
- Dual 6.5" passive radiators
- Limited edition colors