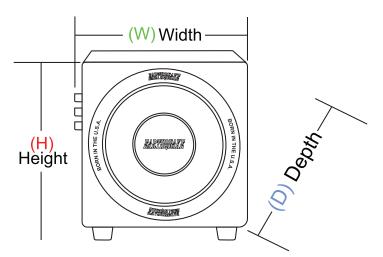

## MiniMe-P63 Information Compact Subwoofer

MiniMe P63 Dimensions

| Height w/ feet | 8-9/16" (217.5mm)  |
|----------------|--------------------|
| Depth w/ knobs | 8-11/16" (220mm)   |
| Width          | 8-1/4" (210mm)     |
| Weight (net)   | 10.75 lbs (4.88kg) |