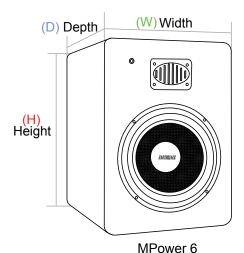

## **Studio Powered Monitors**

**DIMENSIONS** 

| DIMENSIONS          | MPower 6        | MPower 8         |
|---------------------|-----------------|------------------|
| (H) Height w/ feet  | 12-3/4" (324mm) | 15-1/8" (384mm)  |
| (W) Width w/ amp    | 9" (228mm)      | 10-7/16" (265mm) |
| (D) Depth w/ grille | 11-1/8" (292mm) | 13-3/16" (451mm) |