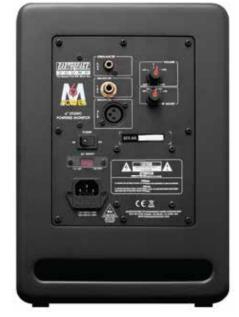

### **MPOWER FEATURES:**

- Balanced & unbalanced inputs
- 2-way powered monitor
- 2" Ultra fast ribbon tweeter
- · Aramid glass fiber woofer
- HF level control
- System volume control
- Rear ported design
- · Magnetically attached grilles
- Sleek matte black finish