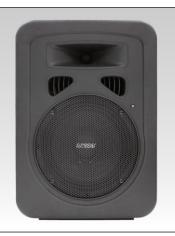

#### **OBJECTIVE**

Earthquake's DJ-8M 8-inch 2-way powered monitor/PA speaker is designed to deliver remarkable quality performance while maintaining budget friendliness.

Each DJ-8M has a built in 480 Watts amplifier, 8-inch with 1.5-inch voice coil, compression tweeter with wide dispersion horn all encased in a durable ABS impact resistant nylon fiber cabinet.