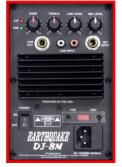

#### SPECIAL FEATURES & HIGHLIGHTS

- Built-in 480 Watts amplifier
- 8-inch woofer with 1.5-inch voice coil
- · Compression driver with 1-inch voice coil
- Wide dispersion horn design
- ABS impact resistant nylon fiber cabinet
- 1/4-inch microphone input with separate gain control
- Line RCA inputs
- 1/4-inch output connector
- · Bass & treble tone control
- Master volume output control
- Stand mountable
- · Clip alert red LED indicator
- Front bass clipping blue LED indicator
- 110V/220V selectable switch