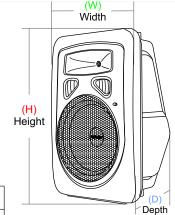

## Model: DJ-8M

|            | DJ-8M   |
|------------|---------|
| (H) Height | 16-1/2" |
| (W) Width  | 11-1/2" |
| (D) Depth  | 10-1/2" |