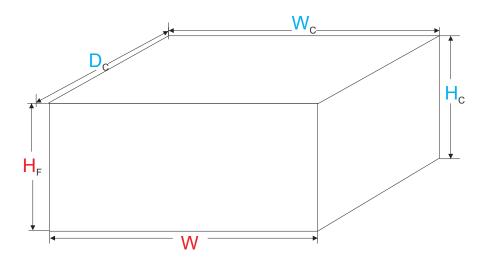

### **DIMENSIONS:**

|        | Cinénova Grande 5            | Handles Only   |
|--------|------------------------------|----------------|
| Height | 9-3/8" (238mm) w/ 1/2" legs  | 6-1/2" (163mm) |
| Width  | 17-1/4" (438mm) w/ faceplate | N/A            |
| Depth  | 19-1/2" (495mm) w/o handles  | 2" (50mm)      |