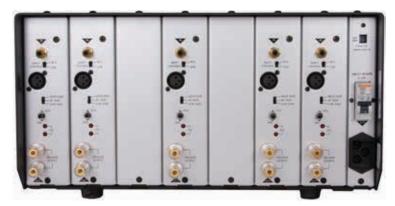

## **CINÈNOVA GRANDE 5 FEATURES:**

- Independent removable amplification blocks
- Built in line conditioner and surge protector
- 5-channel configurations
- Balanced XLR inputs per channel
- 12-Volt trigger
- Integrated low and high pass selector
- 20Hz 5kHz switch per channel
- Oversized toroidal power transformer with extraordinary low DC resistance
- Fused operation indicators
- Thermal protection against overheating
- Heavy duty gold plated outputs