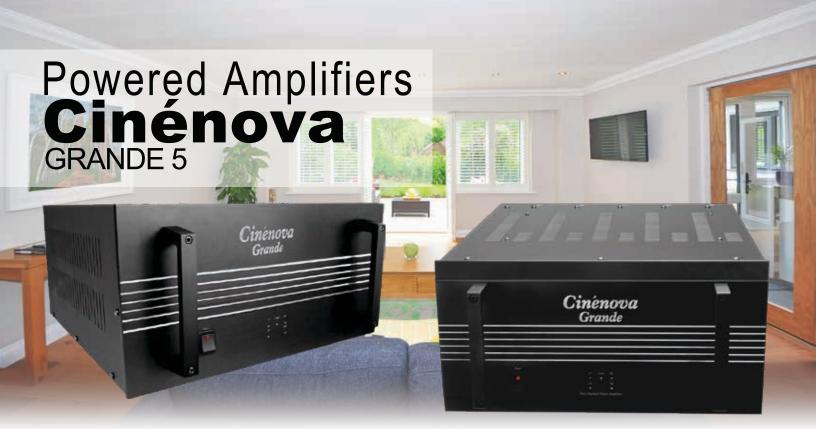

Cinénova Grande 5 is part of the legendary Cinénova series, known for its raw power and transparency. Earthquake designed this amplifier because of the high demand it received from customers.

With a monaural design and bridgeable capability, the Cinénova Grande 5 has a clear sound quality with low distortion. At 8-Ohms, the Cinénova Grande 5 outputs 360 WRMS measured with all channels driven and a whopping 600 watts per channel.

This rack-mountable amp will blend perfectly with your existing system. The Cinénova Grande 5 is not just a purchase, it is an investment. The Cinénova Grande 5 will provide you with true amplification no matter how your system changes and upgrades. With the increasingly popular surround sound audio format available with most movies, nobody needs to miss out on the true theater experience.

# **Cinénova Grande Information** 5 Channel Amplifier