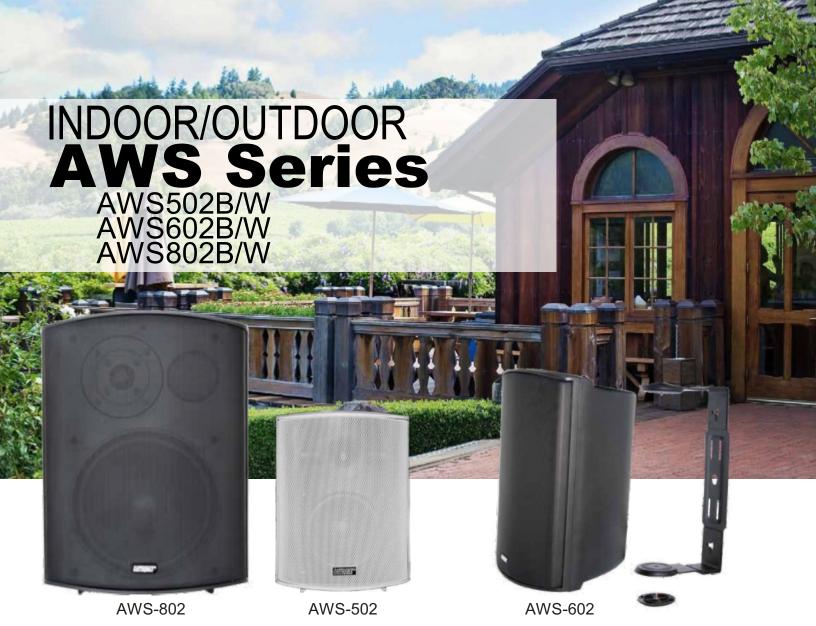

# **AWS Series**

## All Weather Indoor/Outdoor Speakers

Available in paintable matte black or white, the AWS speakers are designed to be able to match well with any décor. These speakers come complete with mounting brackets to accommodate multiple mounting options as well as bookshelf style placement.