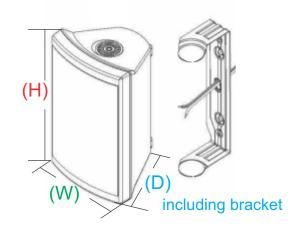

#### **DIMENSIONS:**

|            | AWS502B/W       | AWS602B/W       | AWS802B/W        |
|------------|-----------------|-----------------|------------------|
| (H) Height | 9-7/16" (240mm) | 11-1/2" (292mm) | 14-7/16" (367mm) |
| (W) Width  | 7-3/16" (183mm) | 8-1/2" (216mm)  | 10-3/4" (273mm)  |
| (D) Depth  | 6-9/16" (167mm) | 7-1/8" (181mm)  | 8-1/8" (206mm)   |